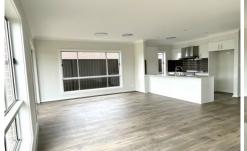

## Features include:

- \* Five spacious bedrooms, master room with ensuite
- \* Ground Floor near new timber floor throughout
- \* Living room with natural sunlight
- \* Sleek design open kitchen with stainless steel appliances, Fotile ducted rangehood
- \* Security fly screen in the main entrance, backyard sliding door and laundry
- \* Two modern bathrooms with quality finishing
- \* Ducted air conditioning
- \* Lockup garage