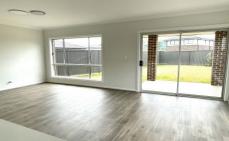

## Features include:

- \* Five spacious bedrooms, master room with ensuite
- \* Ground Floor near new timber floor throughout
- \* Living room with natural sunlight
- \* Sleek design open kitchen with stainless steel appliances, Fotile ducted rangehood
- \* Security fly screen in the main entrance, backyard sliding door and laundry
- \* Two modern bathrooms with quality finishing
- \* Ducted air conditioning
- \* Lockup garage