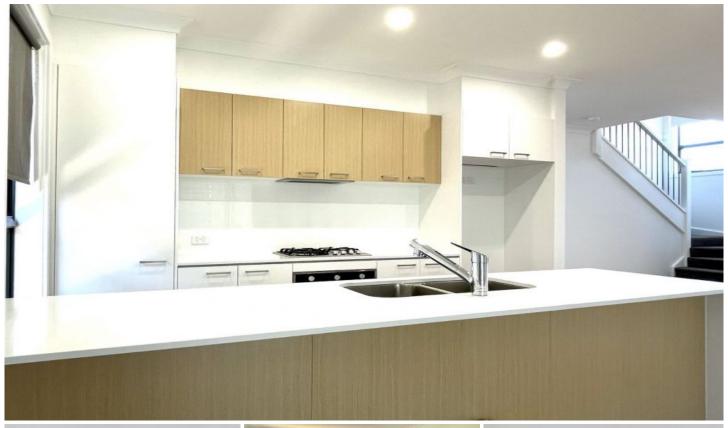

## Features include:

- \* Open plan living and dining opening onto alfresco
- \* Living area with plenty of natural sunlight
- \* Five spacious bedrooms, two of them with ensuite

5 🗀 3 🔓 2 🖨

Type: House

**View**: https://www.fortuneconnex.com.au/lease/nsw/macarthurcamden/austral/residential/house/7795488