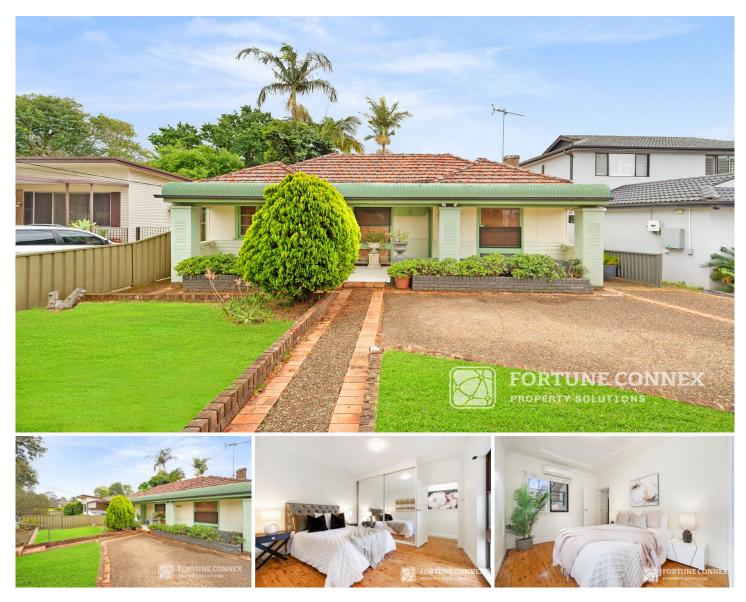

## **103 Mitchell Street Carramar NSW**

Ideally situated in a quiet street, mere minutes' walk to key locations including: the train station, town centre, shops, parks and schools, this lovely spacious residence offers family-friendly locale with quality comfort, lifestyle, and convenience.

This classic home has features galore with a front bullnose veranda, beautiful front patio, impressive interiors, multiple function areas. It has open plan living with a lounge, dining and family room leading out to a massive covered rear entertaining deck or BBQ area. Easy care courtyard has plenty of grassed areas for family members to relax and play.

Looking for an affordable property with fully ticked boxes? This is the one you must see!