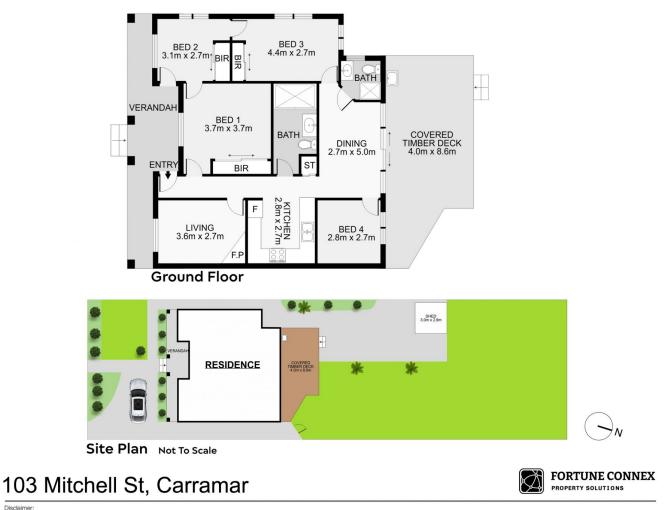

This classic home has features galore with a front bullnose veranda, beautiful front patio, impressive interiors, multiple function areas. It has open plan living with a lounge, dining and family room leading out to a massive covered rear entertaining deck or BBQ area. Easy care courtyard has plenty of grassed areas for family members to relax and play.

## 4 🛤 2 🚰 1 🚘

| Price     | : \$ 888,000  |
|-----------|---------------|
| Land Size | : 556.4 sqm   |
| Viow      | • https://www |

: https://www.fortuneconnex.com.au/sale/nsw /liverpool-fairfield/carramar/residential/hous e/7795236