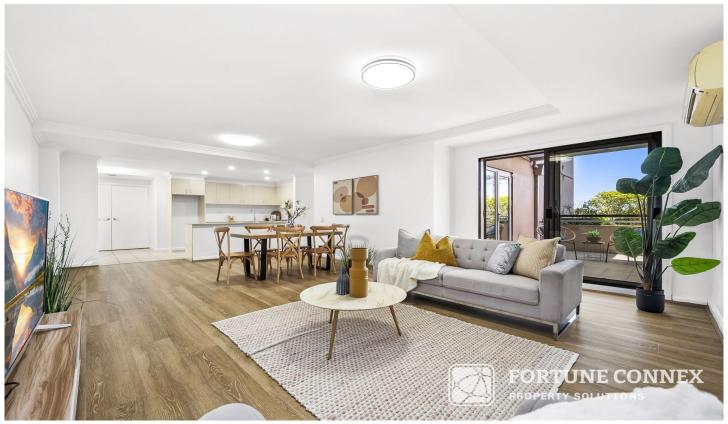

## 19/524-542 Pacific Highway Chatswood NSW

Fresh, well-lit, and poised for contemporary living with 148SQM, the smart layout of this welcoming apartment ensures that all key rooms have access to the balcony. The thoughtful design elements extend throughout the rest of the apartment, featuring an impressive master suite, two immaculate bathrooms, and a fully integrated living area for maximum functionality. Ideally situated just moments away from Chatswood CBD, restaurants, the railway, and Chatswood Public School, this property caters to young families, first-time homebuyers, and investors alike.

- ? Spacious open-plan living and dining areas with a centrally positioned alfresco balcony
- ? Expansive stone-topped kitchen complete with gas cooking and a dishwasher

For full version visit the website