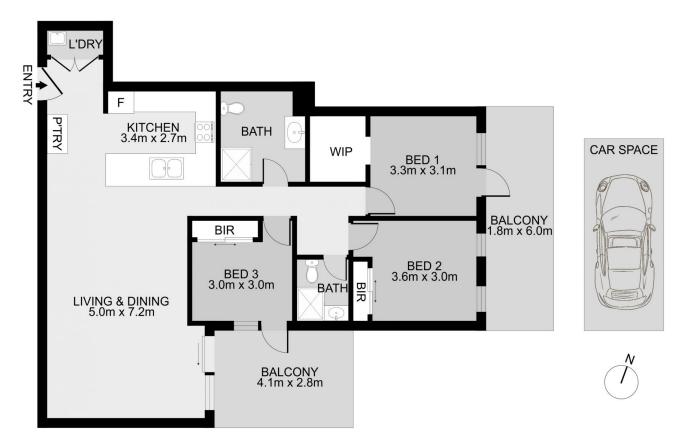

## 19/524-542 Pacific Highway Chatswood NSW

Fresh, well-lit, and poised for contemporary living with 148SQM, the smart layout of this welcoming apartment ensures that all key rooms have access to the balcony. The thoughtful design elements extend throughout the rest of the apartment, featuring an impressive master suite, two immaculate bathrooms, and a fully integrated living area for maximum functionality. Ideally situated just moments away from Chatswood CBD, restaurants, the railway, and Chatswood Public School, this property caters to young families, first-time homebuyers, and investors alike.

- ? Spacious open-plan living and dining areas with a centrally positioned alfresco balcony
- ? Expansive stone-topped kitchen complete with gas cooking and a dishwasher

For full version visit the website

## 3 🛺 2 🟪 1 🗬

Type : Apartment
Price : \$ 1,128,000
Land Size : 148 sqm

View: https://www.fortuneconnex.com.au/sale/nsw/north-shore-lower/chatswood/residential/ap

artment/7790405

Ethan Li 0404 899 545

Sophia Su 0480 100 267

## 19/524 Pacific Hwy, Chatswood

Disclaimer:
The information provided on this floor plan is shown for presentation purposes only and are not part of any legal document or title. They are subject to errors, ommissions, inaccuracies and should not be used as a sole and accurate reference. Interested parties should make their own inquiries using independent sources.