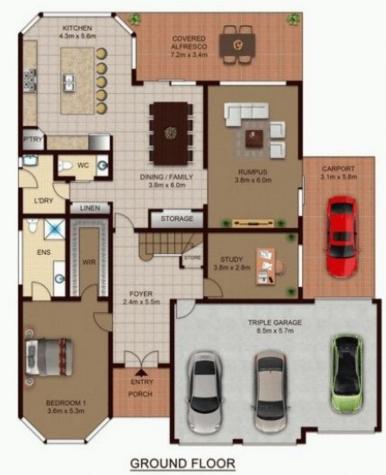

\* North to rear facing home on a level 608sqm block

\* Near new kitchen with island bench seating for five people

\* Two master bedrooms with ensuite and walk-in wardrobe

\* Generous study ideal as a media room or 6th bedroom

\* Plantation shutters and ceiling fans throughout; ducted zoned air conditioning

\* Triple garage with drive through and internal access

Cancellation of open for inspection times may occasionally

View : https://www.fortuneconnex.com.au/lease/nsw/hill s/kellyville/residential/house/7789041

Tommy Ha 0430097599

FIRST FLOOR

SITE PLAN

FIRST FLOOR

SITE PLAN

**Illustrate only**