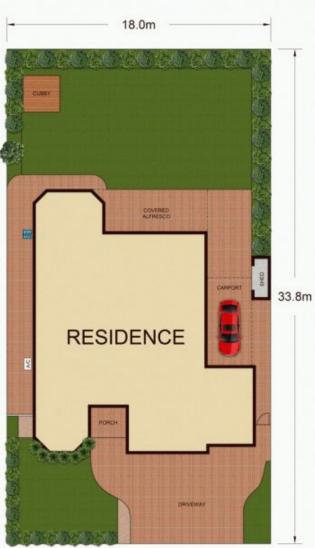

## 29 Carlisle Crescent Kellyville NSW

This impressive 5 bedroom home is in a great location within walking distance to city bus stop and Bernie Mullane Sporting Complex.

Massive grassed area for the kids to kick a ball around and large covered pergola area for entertaining the family.

\* North to rear facing home on a level 608sqm block

\* Near new kitchen with island bench seating for five people

\* Two master bedrooms with ensuite and walk-in wardrobe

\* Generous study ideal as a media room or 6th bedroom

Tommy Ha 0430097599

FIRST FLOOR

SITE PLAN

FIRST FLOOR

SITE PLAN

**Illustrate only**