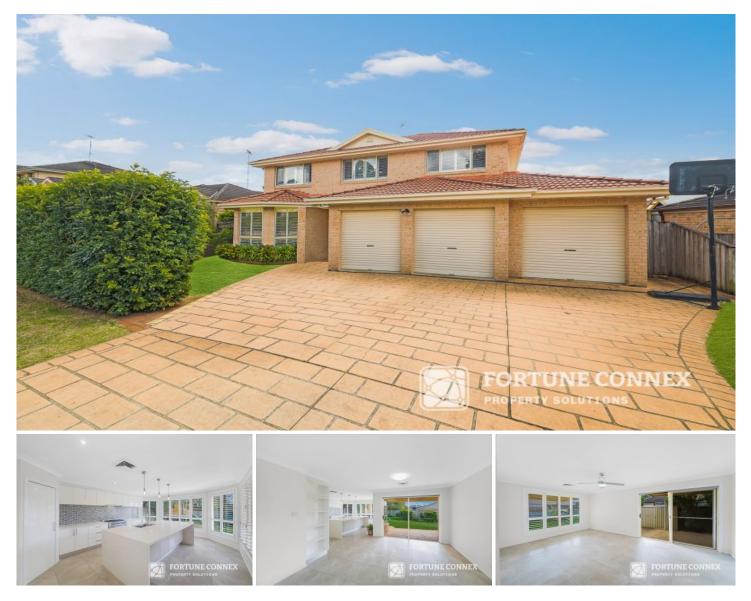

## 29 Carlisle Crescent Kellyville NSW

This impressive 5 bedroom home is in a great location within walking distance to city bus stop and Bernie Mullane Sporting Complex.

Massive grassed area for the kids to kick a ball around and large covered pergola area for entertaining the family.

\* North to rear facing home on a level 608sqm block

\* Near new kitchen with island bench seating for five people

\* Two master bedrooms with ensuite and walk-in wardrobe

\* Generous study ideal as a media room or 6th bedroom

\* Plantation shutters and ceiling fans throughout; ducted zoned air conditioning

\* Triple garage with drive through and internal access

Cancellation of open for inspection times may occasionally

View : https://www.fortuneconnex.com.au/lease/nsw/hill s/kellyville/residential/house/7789041