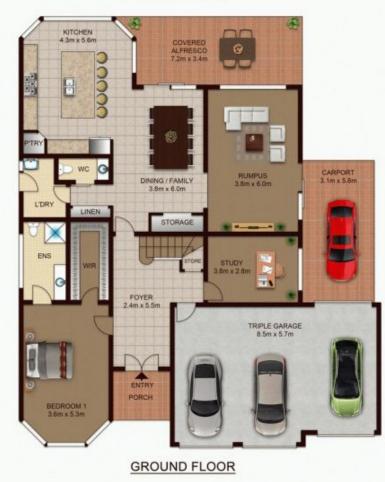

\* North to rear facing home on a level 608sqm block

\* Near new kitchen with island bench seating for five people

\* Two master bedrooms with ensuite and walk-in wardrobe

\* Generous study ideal as a media room or 6th bedroom

\* Plantation shutters and ceiling fans throughout; ducted zoned air conditioning

\* Triple garage with drive through and internal access

Cancellation of open for inspection times may occasionally

View : https://www.fortuneconnex.com.au/lease/nsw/hill s/kellyville/residential/house/7789041

Tommy Ha 0430097599

FIRST FLOOR

SITE PLAN

FIRST FLOOR

SITE PLAN

**Illustrate only**