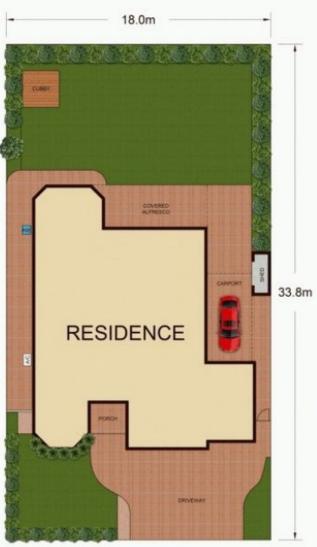

## 29 Carlisle Crescent Kellyville NSW

This impressive 5 bedroom home is in a great location within walking distance to city bus stop and Bernie Mullane Sporting Complex.

Massive grassed area for the kids to kick a ball around and large covered pergola area for entertaining the family.

\* North to rear facing home on a level 608sqm block

\* Near new kitchen with island bench seating for five people

\* Two master bedrooms with ensuite and walk-in wardrobe

\* Generous study ideal as a media room or 6th bedroom

Tommy Ha 0430097599

FIRST FLOOR

SITE PLAN

FIRST FLOOR

SITE PLAN

**Illustrate only**