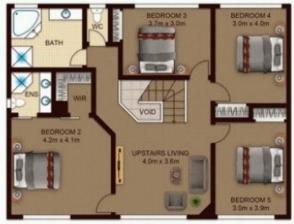

\* North to rear facing home on a level 608sqm block

\* Near new kitchen with island bench seating for five people

\* Two master bedrooms with ensuite and walk-in wardrobe

\* Generous study ideal as a media room or 6th bedroom

Tommy Ha 0430097599

FIRST FLOOR

SITE PLAN

FIRST FLOOR

SITE PLAN

**Illustrate only**