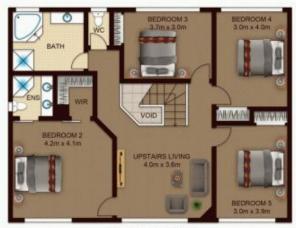

\* North to rear facing home on a level 608sqm block

\* Near new kitchen with island bench seating for five people

\* Two master bedrooms with ensuite and walk-in wardrobe

\* Generous study ideal as a media room or 6th bedroom

\* Plantation shutters and ceiling fans throughout; ducted zoned air conditioning

\* Triple garage with drive through and internal access

Cancellation of open for inspection times may occasionally

View : https://www.fortuneconnex.com.au/lease/nsw/hill s/kellyville/residential/house/7789041

Tommy Ha 0430097599

FIRST FLOOR

SITE PLAN

FIRST FLOOR

SITE PLAN

**Illustrate only**