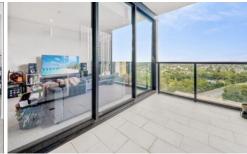

## **Property Features:**

- -Rare high level with district views
- -Floor-to-ceiling windows and sliding doors create a heightened sense of space

Gourmet gas kitchens are fitted with Siemens appliances

- -Study area, Storage spaces, intercom
- -Ducted air conditioning, Internal laundry with wash-dry in one
- -Amenities include a 25 meter lap pool, childcare, gym and