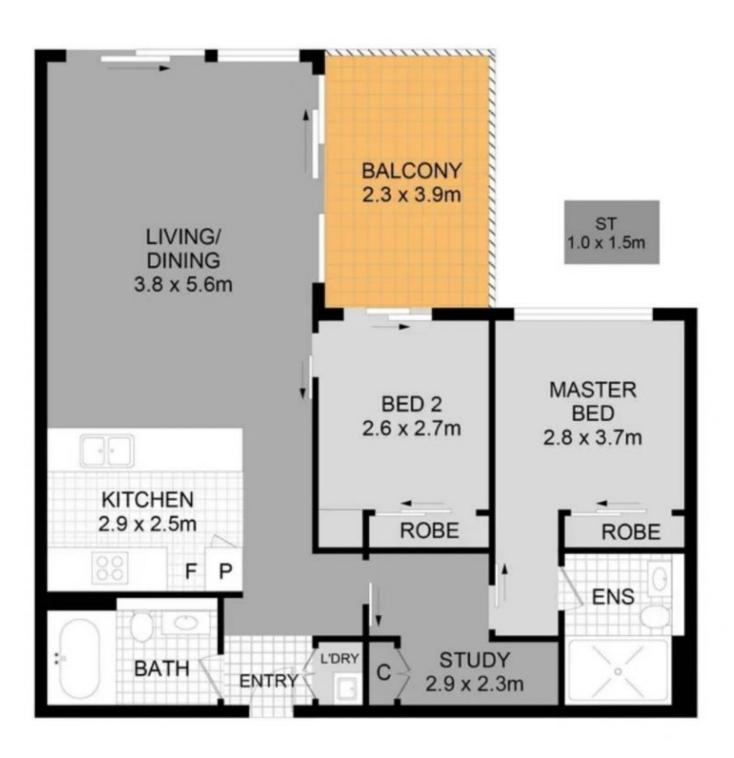

## Level 22/2209/1 Network Place North Ryde NSW

Located in the low-rise elegance of Ryde Garden is set amid tranquil gardens within a secure community. Although it is very close to the local shops and transportations, it sits in quiet residential street with resort style environment.

## **Property Features:**

- -Rare high level with district views
- -Floor-to-ceiling windows and sliding doors create a heightened sense of space

Gourmet gas kitchens are fitted with Siemens appliances

- -Study area, Storage spaces, intercom
- -Ducted air conditioning, Internal laundry with wash-dry in one
- -Amenities include a 25 meter lap pool, childcare, gym and