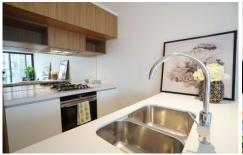

## **Property Features:**

- -Rare high level with district views
- -Floor-to-ceiling windows and sliding doors create a heightened sense of space

Gourmet gas kitchens are fitted with Siemens appliances

- -Study area, Storage spaces, intercom
- -Ducted air conditioning, Internal laundry with wash-dry in one
- -Amenities include a 25 meter lap pool, childcare, gym and