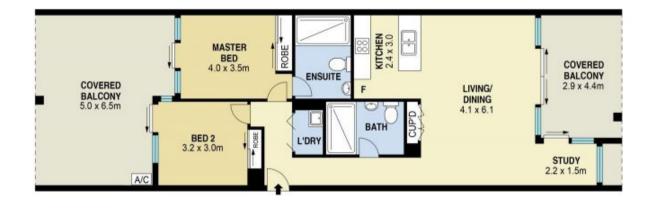

## **Property Features:**

Two spacious bedrooms with built-in wardrobes, timber

View : https://www.fortuneconnex.com.au/lease/nsw/par ramatta/lidcombe/residential/apartment/7766310

Rental Fortune Connex 0480100267