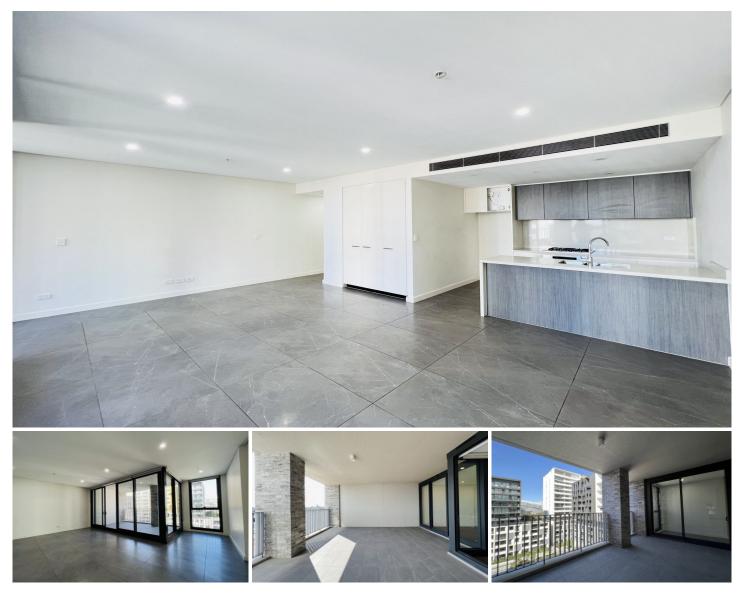

## Level 7/8 Stockyard Boulevard Lidcombe NSW

Located in the heart of a dynamic precinct, offers a prime location and convenience. Just 750 meters from Olympic Park train station, Sydney's CBD is only 29 minutes away.

Vivacity offers easy access to the best of the Inner West & Western suburbs, with Top Ryde, Rhodes Shopping precinct, and DFO nearby.

Apartment comes with high-quality finishes, ducted air-conditioning, video intercom, roller blinds, and stylish kitchens with Miele appliances.

## **Property Features:**

Two spacious bedrooms with built-in wardrobes, timber

View : https://www.fortuneconnex.com.au/lease/nsw/par ramatta/lidcombe/residential/apartment/7766310

Rental Fortune Connex 0480100267