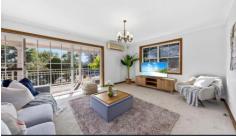

The generously proportioned living spaces, encompassing a lounge, dining area, family room, and rumpus, are bathed in natural light thanks to skylights and abundant windows. The family room and rumpus room open onto expansive outdoor living spaces covered by a pergola, creating the perfect setting for gatherings and relaxation.

## Features:

? Spacious layout with a lounge, dining area, family room,

4 连 2 🚍

Type: House

**View :** https://www.fortuneconnex.com.au/lease/nsw/nor thern-suburbs/carlingford/residential/house/7764

147

**Jeffrey Hui** 