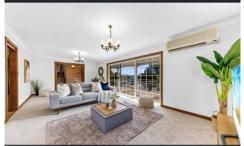

The generously proportioned living spaces, encompassing a lounge, dining area, family room, and rumpus, are bathed in natural light thanks to skylights and abundant windows. The family room and rumpus room open onto expansive outdoor living spaces covered by a pergola, creating the perfect setting for gatherings and relaxation.

## Features:

? Spacious layout with a lounge, dining area, family room,

4 连 2 🚍

Type: House

**View :** https://www.fortuneconnex.com.au/lease/nsw/nor thern-suburbs/carlingford/residential/house/7764

147

**Jeffrey Hui** 