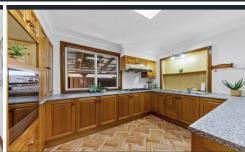

## Features:

? Spacious layout with a lounge, dining area, family room,

4 连 2 🚍

Type: House

**View :** https://www.fortuneconnex.com.au/lease/nsw/nor thern-suburbs/carlingford/residential/house/7764

147

**Jeffrey Hui** 