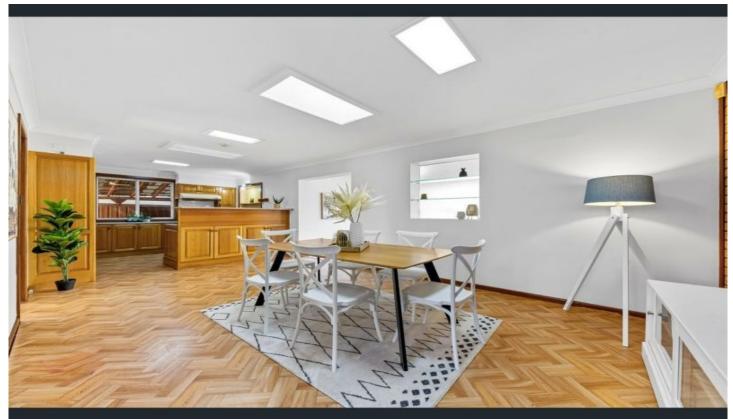

The generously proportioned living spaces, encompassing a lounge, dining area, family room, and rumpus, are bathed in natural light thanks to skylights and abundant windows. The family room and rumpus room open onto expansive outdoor living spaces covered by a pergola, creating the perfect setting for gatherings and relaxation.

## Features:

? Spacious layout with a lounge, dining area, family room,

4 连 2 🚍

Type: House

**View :** https://www.fortuneconnex.com.au/lease/nsw/nor thern-suburbs/carlingford/residential/house/7764

147

**Jeffrey Hui** 