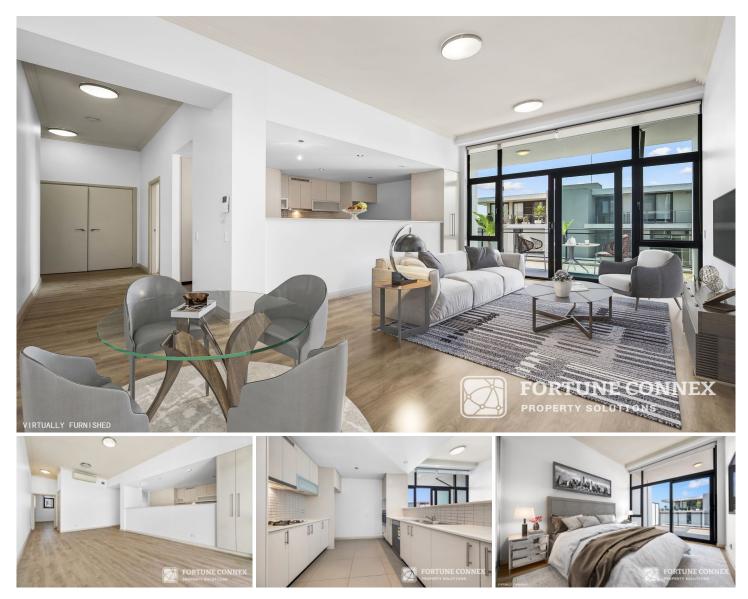

#### 95/2 Underdale Lane Meadowbank NSW

Conveniently located in a quiet street atop the lush suburb of Meadowbank, this spacious 2 Bedroom apartment showcases a stunning and contemporary lifestyle with a massive balcony, imposing 3.2m ceilings, and impressive inclusions throughout.

Not only is there quality comfort inside, but this residence is also located in a secure complex with Meadowbank Village Plaza just next door.

Meadowbank railway station is also just a stone's throw away, and schools, childcare, Meadowbank TAFE, parks, shops, Ferry Wharf, and other local amenities are very easy to reach. This superior location truly offers easy and smart living for the busy modern family.