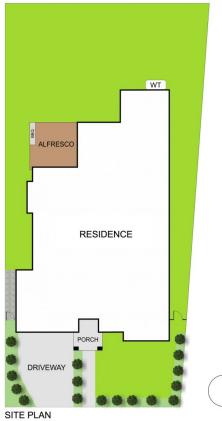

## 29 Donahue Circuit Harrington Park NSW

Fortune Connex proudly present this luxury 5bedroom house. Nestled within the Wildfire Release community of Harrington Grove, stands this remarkable custom-built 5-bedroom home. Meticulously designed to combine privacy with an open layout, it beautifully captures the essence of family living while showcasing its unique and contemporary appeal. With separate living zones and foldable glass alfresco doors, this home has been finished to the highest standards, featuring all the top-quality fittings and fixtures one can expect from residences of this caliber.

## 29 Donahue Circuit, Harrington Park

Disclaimer:
The information provided on this floor plan is shown for presentation purposes only and are not part of any legal document or title. They are subject to errors, ommissions, inaccuracies and should not be used as a sole and accurate reference. Interested parties should make their own inquiries using independent sources.