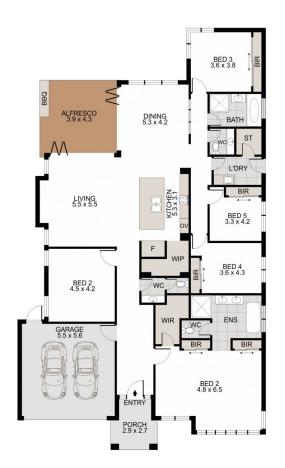

## 29 Donahue Circuit Harrington Park NSW

Fortune Connex proudly present this luxury 5bedroom house. Nestled within the Wildfire Release community of Harrington Grove, stands this remarkable custom-built 5-bedroom home. Meticulously designed to combine privacy with an open layout, it beautifully captures the essence of family living while showcasing its unique and contemporary appeal. With separate living zones and foldable glass alfresco doors, this home has been finished to the highest standards, featuring all the top-quality fittings and fixtures one can expect from residences of this caliber.

## 29 Donahue Circuit, Harrington Park

Disclaimer:
The information provided on this floor plan is shown for presentation purposes only and are not part of any legal document or title. They are subject to errors, ommissions, inaccuracies and should not be used as a sole and accurate reference. Interested parties should make their own inquiries using independent sources.