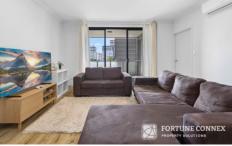

## Property Features:

- \* Open-plan living flooded with natural light leading to the balcony.
- \* Two spacious bedrooms with built-in wardrobes and ample natural light.
- \* Elegant timber flooring throughout the living area and bedrooms.