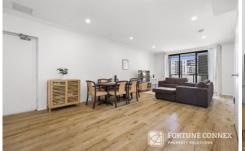

## Property Features:

- \* Open-plan living flooded with natural light leading to the balcony.
- \* Two spacious bedrooms with built-in wardrobes and ample natural light.
- \* Elegant timber flooring throughout the living area and bedrooms.