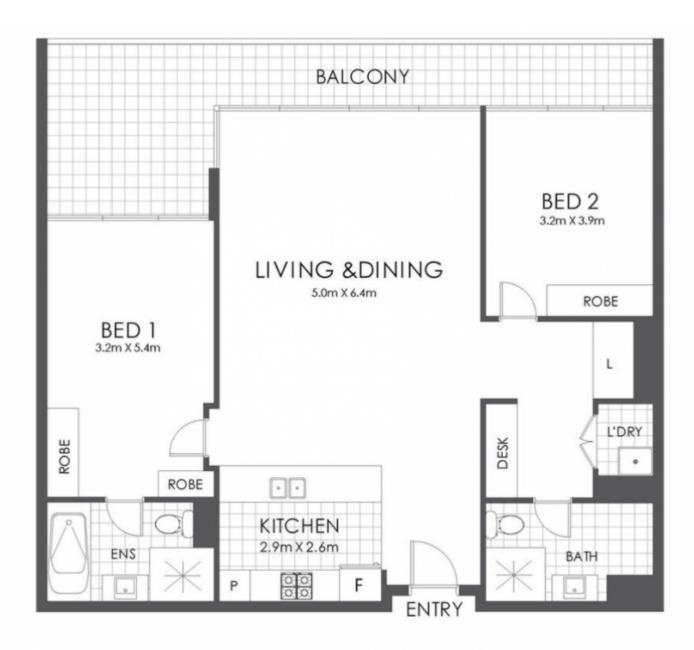

2 🔄 2 🖺 1 🗬

Type : Apartment Land Size : 105 sqm

View : https://www.fortuneconnex.com.au/lease/ns

w/inner-west/rhodes/residential/apartment/7

740057

Eddy Huang 0450 775 899

Rental Fortune Connex 0480100267

FLOOR PLAN

603/20 Shoreline Drive, Rhodes