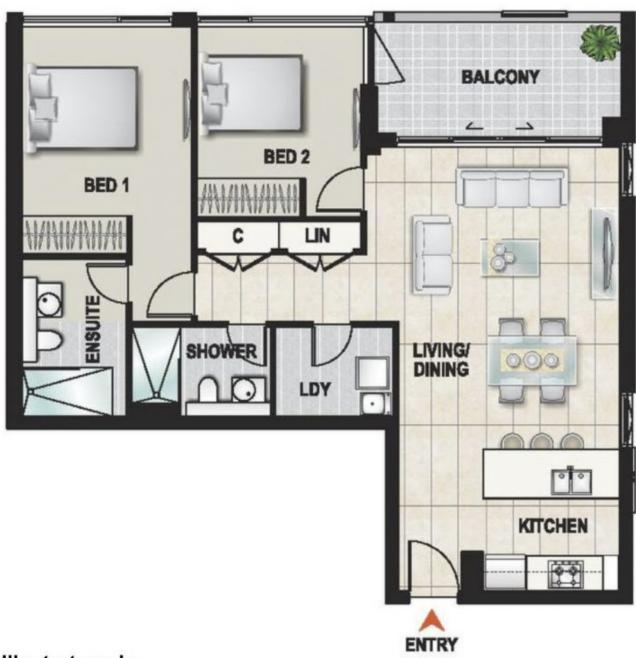

## **G16/3 Carter Street Lidcombe NSW**

Element, the spectacular second-stage release within Meriton's stunning resort style community at The Retreat. Nestled in the heart of the lifestyle and entertainment hub of Sydney Olympic Park, this boutique selection of luxury apartments offers some of the largest 1, 2 and 3 bedroom layouts in the area. Boasting sweeping district, Sydney CBD and lush parkland views and home to 5 star resort like facilities, Element accentuates signature living.

## APARTMENT FEATURES

- ? Reverse cycle air conditioning and LED downlights
- ? Limestone-inspired tiles throughout the open plan kitchen, living and bathroom areas
- ? Internal laundry with dryer and cabinetry
- ? Premium European stainless-steel appliances including a ducted range hood, gas cooktop, oven, microwave and semi-integrated dishwasher
- ? Luxurious freestanding bath as a centrepiece in most ensuites
- ? Frameless glass shower with polished chrome fixtures, wall mounted floating basin and toilet with concealed cistern, mirrored enclosed cabinetry and Caesar stone vanity top
- ? Provisions for super-fast broadband and pay TV with fibre optic cabling\*

2 🕒 2 📛 1 🖨

**View**: https://www.fortuneconnex.com.au/lease/nsw/par ramatta/lidcombe/residential/apartment/7739799

Eddy Huang 0450 775 899

Rental Fortune Connex 0480100267

Illustrate only