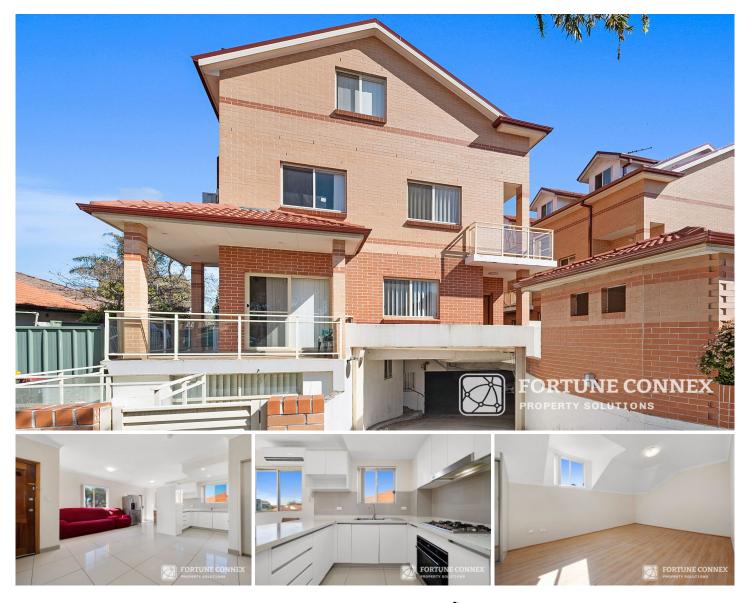

## 11/55 Bexley Road Campsie NSW

Indulge in the allure of this distinctive 5-bedroom townhouse in Campsie, where contemporary comforts harmonize with spacious family living. Tailored for young families, downsizers, and astute investors, this property boasts a serene lifestyle. Situated conveniently between Campsie and Clemton Park, it offers easy access to Campsie's shopping hub and the Campsie train station. Clemton Park Shopping Village and local schools are also just a short drive away.

Tastefully tiled floors seamlessly lead you into the sunlit open-plan living and dining area, forming a hub for leisurely family moments and seamless entertaining. This space effortlessly connects to an adjacent alfresco patio, perfect for outdoor enjoyment. The well-appointed kitchen, radiating modern style, invites culinary creativity with top-notch appliances that cater to even the most discerning

## 5 🛤 3 🚔 2 🚘

**Price :** \$ 1,060,000

View : https://www.fortuneconnex.com.au/sale/nsw/cant erburybankstown/campsie/residential/townhouse/ 7713606

Robin Yan 0451 787 774

Michael Dai 0400168148

11/55 Bexley Road, Campise Scale in metres. Indicative only. Dimensions are approximate. All information contained herein is gathered from sources we believe to be reliable. However we cannot guarantee its accuracy and interested persons should rely on their own enquiries