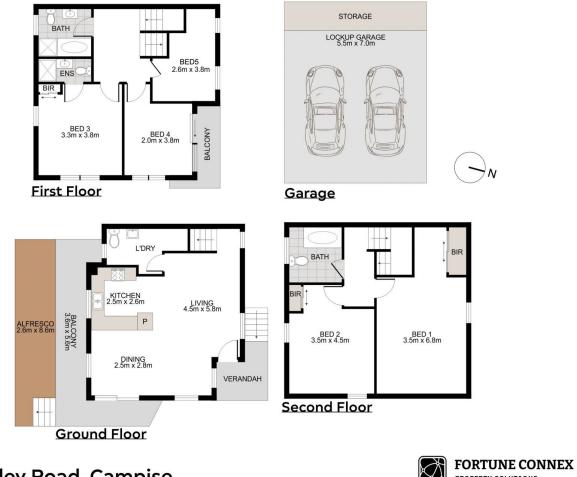

## 5 🛤 3 🚔 2 🚘

**Price :** \$ 1,060,000

View : https://www.fortuneconnex.com.au/sale/nsw/cant erburybankstown/campsie/residential/townhouse/ 7713606

Robin Yan 0451 787 774

Michael Dai 0400168148

11/55 Bexley Road, Campise Scale in metres. Indicative only. Dimensions are approximate. All information contained herein is gathered from sources we believe to be reliable. However we cannot guarantee its accuracy and interested persons should rely on their own enquiries