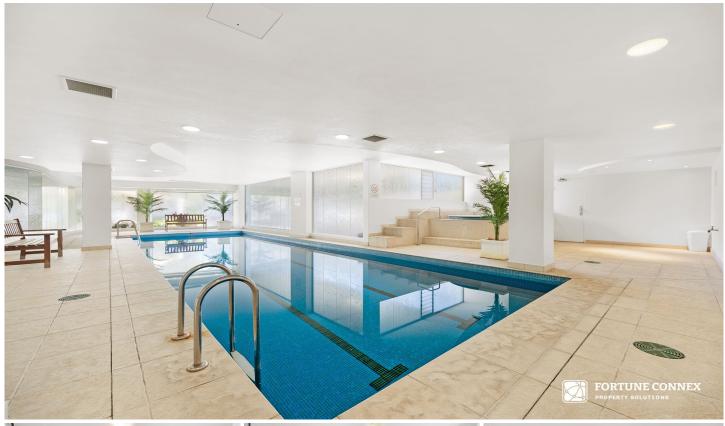

## 204/11 Mooramba Road Dee Why NSW

Situated within the popular Nautilus Pacific complex, this spacious apartment enjoys a quiet corner position on the second floor with level/lift access. Modern interiors feature fresh paint and new timber throughout, with the living space and both bedrooms opening to a large covered balcony trapping the morning sun.Its central location is ideally within walking distance of Dee Why Grand shops, restaurants, transport and the beach.

- 2 bedrooms, 2 bathrooms, 1 security car space with dual lift access
- Living/dining opens to all-weather terrace
- Renovated kitchen with quality gas cooktop, sleek

2 🕒 2 🟪 1 🗬

Type: Apartment

View: https://www.fortuneconnex.com.au/lease/nsw/nor thern-beaches/dee-why/residential/apartment/77