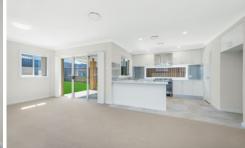

## Features include:

- 4 generous size bedrooms all with built-in wardrobe
- Separate Media + Study
- Master bedroom with walk-in robe and ensuite
- Open plan kitchen fitted w/ Gas Stove & Oven, Dishwasher, Granite Benchtops
- Main bathroom with bathtub & shower
- Guest toilet downstairs
- Ducted A/C
- Covered Alfresco
- Low maintenance garden
- Single Auto Garage