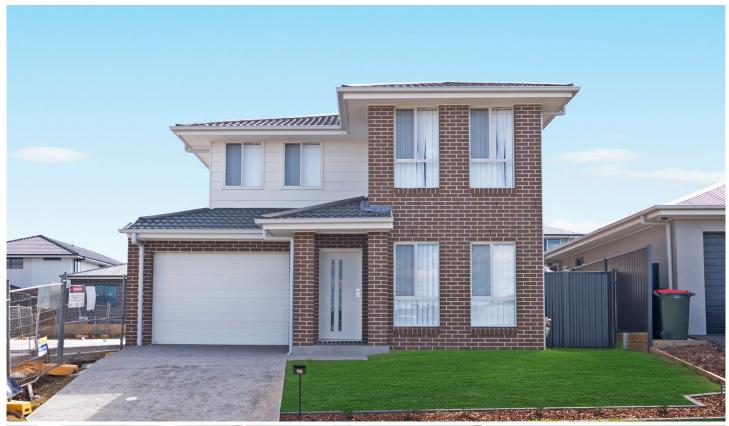

## 16 Tatham Road Colebee NSW

Experience a premium living in Sandstone Ridge Colebee

## Features include:

- 4 generous size bedrooms all with built-in wardrobe
- Separate Media + Study
- Master bedroom with walk-in robe and ensuite
- Open plan kitchen fitted w/ Gas Stove & Oven, Dishwasher, Granite Benchtops
- Main bathroom with bathtub & shower
- Guest toilet downstairs
- Ducted A/C
- Covered Alfresco
- Low maintenance garden
- Single Auto Garage