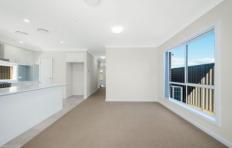

## Features include:

- 4 generous size bedrooms all with built-in wardrobe
- Separate Media + Study
- Master bedroom with walk-in robe and ensuite
- Open plan kitchen fitted w/ Gas Stove & Oven, Dishwasher, Granite Benchtops
- Main bathroom with bathtub & shower
- Guest toilet downstairs
- Ducted A/C
- Covered Alfresco
- Low maintenance garden
- Single Auto Garage