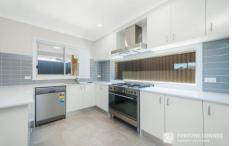

## Features include:

- Four spacious bedrooms, master room with walk-in robe & ensuite
- Two designer bathrooms with quality finishing
- Brand new carpet throughout the living area and the bedrooms
- Sleek design open kitchen with stainless steel appliances
- Ducted air conditioning
- Lockup garage
- Low maintenance private backyard