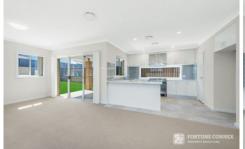

## Features include:

- Four spacious bedrooms, master room with walk-in robe & ensuite
- Two designer bathrooms with quality finishing
- Brand new carpet throughout the living area and the bedrooms
- Sleek design open kitchen with stainless steel appliances
- Ducted air conditioning
- Lockup garage
- Low maintenance private backyard

- Living area with plenty of natural sunlight

**Tommy Ha** 

4 📭 2 🖺 1 🗬

Type: House

**Rental Fortune Connex** 0480100267

For full version visit the website