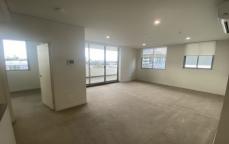

## Features:

- ? Three spacious bedroom with built-in wardrobe and plenty of natural light.
- ? Sunny balcony perfect for enjoying morning coffee or evening drinks
- ? Stylish open-plan living area, fully equipped kitchen.
- ? Modern bathroom with quality tiles from floor to ceiling.
- ? Stroll to Stockland Mall, train and bus services, local schools, parks, clubs, restaurants, cafes and much more.
- ? Secure parking space and storage cage