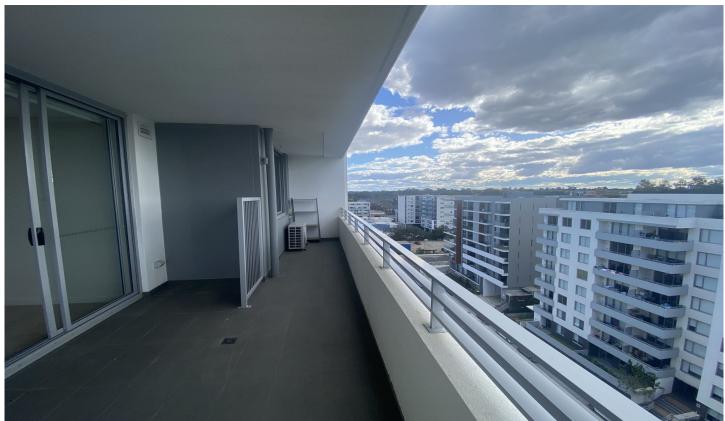

## Features:

- ? Three spacious bedroom with built-in wardrobe and plenty of natural light.
- ? Sunny balcony perfect for enjoying morning coffee or evening drinks
- ? Stylish open-plan living area, fully equipped kitchen.
- ? Modern bathroom with quality tiles from floor to ceiling.
- ? Stroll to Stockland Mall, train and bus services, local schools, parks, clubs, restaurants, cafes and much more.
- ? Secure parking space and storage cage