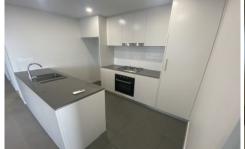

## Features:

- ? Three spacious bedroom with built-in wardrobe and plenty of natural light.
- ? Sunny balcony perfect for enjoying morning coffee or evening drinks
- ? Stylish open-plan living area, fully equipped kitchen.
- ? Modern bathroom with quality tiles from floor to ceiling.
- ? Stroll to Stockland Mall, train and bus services, local schools, parks, clubs, restaurants, cafes and much more.
- ? Secure parking space and storage cage