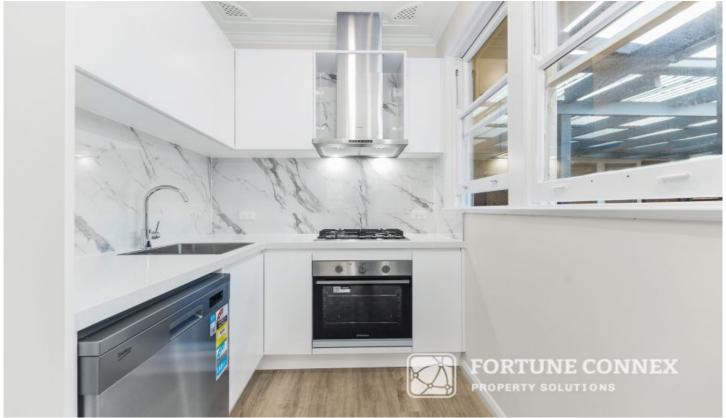

- \* Brand New Timber floor
- \* Newly renovated modern kitchen
- \* Spacious size 1 bedrooms with built-in and ensuite
- \* 180m (approx.) to Normanhurst local shops
- \* 220m (approx.) to Normanhurst Train Station
- \* 400m (approx.) to Normanhurst Public School
- \* 800m (approx.) to Loreto Normanurst
- \* 850m (approx.) to Normanhurst Boys High School