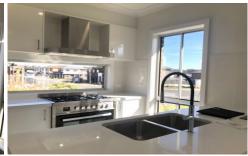

## Features include:

- \* Brand New Luxury house
- \* Carpet floor on both levels, tiles floor in the kitchen area
- \* 5 generous size bedrooms all with built-in wardrobe
- \* Master bedroom with ensuite
- \* Open plan kitchen with high quality gas stove, oven and dishwasher
- \* Ducted air conditioning
- \* Security door
- \* Lock up Garage