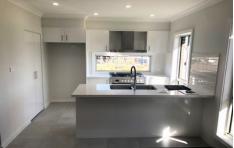

## Features include:

- \* Brand New Luxury house
- \* Carpet floor on both levels, tiles floor in the kitchen area
- \* 5 generous size bedrooms all with built-in wardrobe
- \* Master bedroom with ensuite
- \* Open plan kitchen with high quality gas stove, oven and dishwasher
- \* Ducted air conditioning
- \* Security door
- \* Lock up Garage