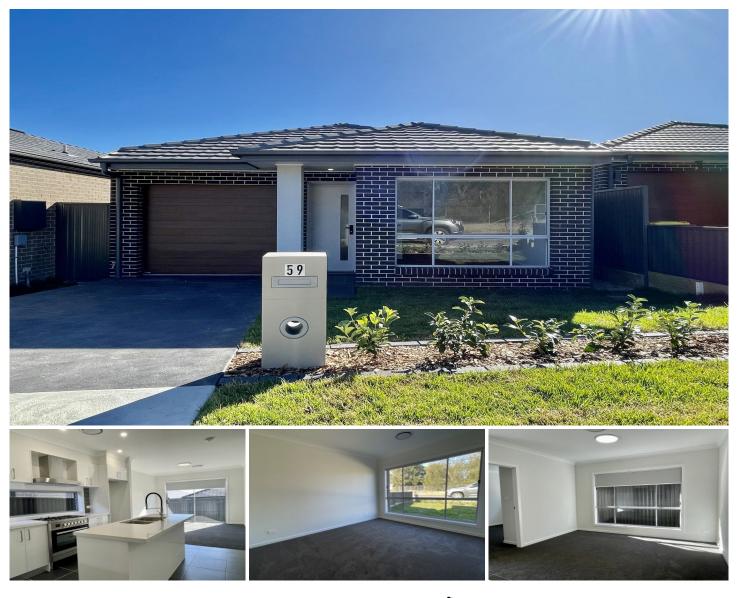

## 59 Byron Road Leppington NSW

Experience a premium living in Leppington. The property is located close to the Leppington Oval. Close to Leppington train station, Willowdale shopping mall, local schools and only a few minutes drive to M5 & M7 motorways.

Features include:

- Ducted air conditioning
- 5 generous size bedrooms all with built-in wardrobe
- Master bedroom with ensuite
- Open plan kitchen with good quality gas stove, oven and dishwasher
- Main bathroom with bathtub & shower
- Lock up Garage
- Private back yard