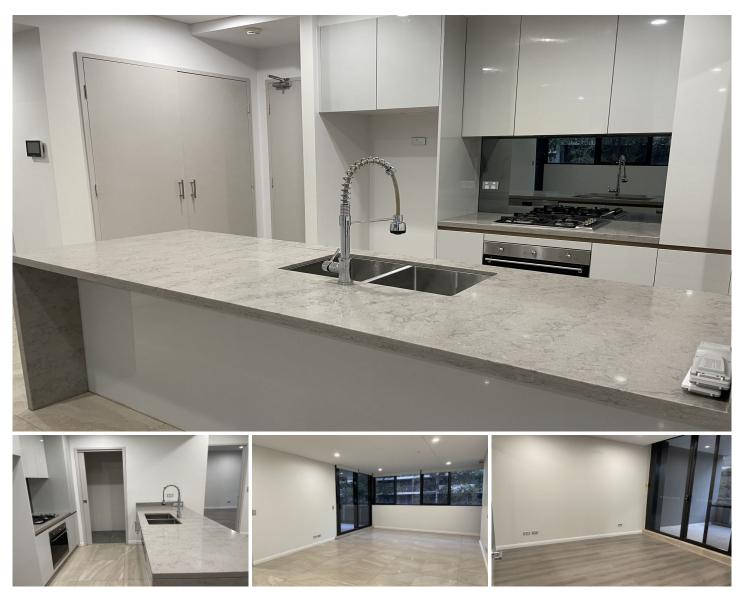

## 251/7-9 Carter Street Lidcombe NSW

As New Designer Apartments, this spacious 2 bedroom apartment with study room is conveniently located near Sydney Olympic Park. It features quality finishes and appliances, rendered with contemporary colour palettes and clean, modern lines. Featuring spacious floor plan, intercom and secure parking.

## Features:

- \* 2 spacious bedroom with built-in and balconies
- \* Modern bathroom
- \* Open living area
- \* High quality appliances in kitchen.
- \* Good size study room
- \* Newly repainted walls
- \* Intercom
- \* Close to Olympic Park