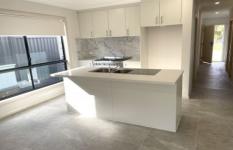

### Key Features:

- \*Five generous sized Bedrooms
- \*Walk-in wardrobe and ensuite to master bedroom
- \*Build-in wardrobe to 5 Bedrooms
- \*Modern bathroom with heating and free-standing bathtub
- \*Separate living and dining area
- \*Tile flooring on the ground floor