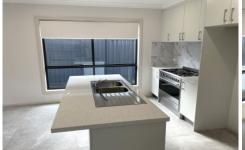

### Key Features:

- \*Five generous sized Bedrooms
- \*Walk-in wardrobe and ensuite to master bedroom
- \*Build-in wardrobe to 5 Bedrooms
- \*Modern bathroom with heating and free-standing bathtub
- \*Separate living and dining area
- \*Tile flooring on the ground floor