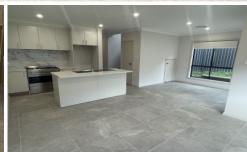

### Key Features:

- \*Five generous sized Bedrooms
- \*Walk-in wardrobe and ensuite to master bedroom
- \*Build-in wardrobe to 5 Bedrooms
- \*Modern bathroom with heating and free-standing bathtub
- \*Separate living and dining area
- \*Tile flooring on the ground floor