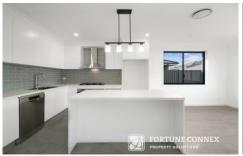

## Features include:

- Five spacious bedrooms, master room with walk-in robe & ensuite
- Three designer bathrooms with high quality finishing
- Timber floor throughout the living area and the bedroom downstairs
- Living area with plenty of natural sunlight
- Sleek design open kitchen with stainless steel appliances
- Ducted air conditioning
- Double lockup garage
- Low maintenance private backyard