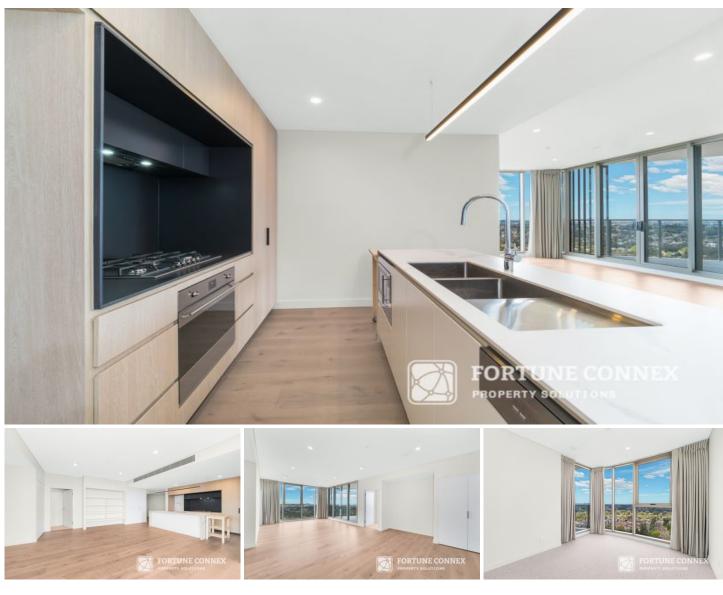

## 2008/22 Langston Place Epping NSW

Enviably located in the highest point of Epping: the landmark residence the Langston, this new high-rise apartment showcases a stunning and contemporary lifestyle with 270-degree panoramic views, including the Sydney CBD skyline.

With 3 generous bedrooms and a study area, fashionable interiors, and quality inclusions throughout, floor to ceiling windows that capture uninterrupted vista views and natural light, a seamless connection between the kitchen and the balcony, this open-plan residence provides not just outstanding comfort, but also multi-functionality for the entire family.