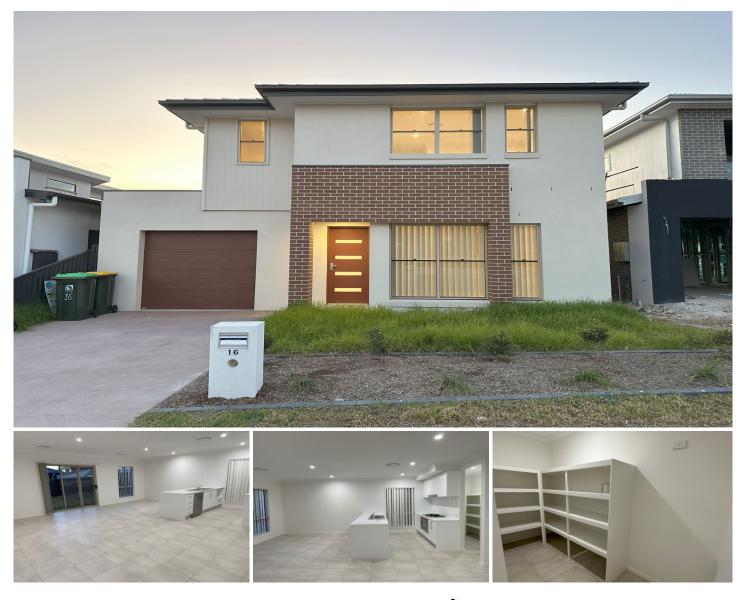

#### 16 Swift Avenue Leppington NSW

Experience a premium living in Leppington. The property is located close to the Leppington Oval. Close to Leppington train station, Willowdale shopping mall, local schools and only a few minutes drive to M5 & M7 motorways.

#### Features include:

\* Brand New Luxury house

\* Tile floor on the first level, timber floor on the second level \* 4 generous size bedrooms all with built-in wardrobe (1 walk-in robe, 3 slide robe)

- \* Master bedroom with ensuite
- \* Open plan kitchen with high quality gas stove, oven and dishwasher
- \* Ducted air conditioning
- \* Security door