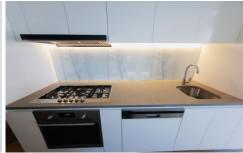

### Property features:

- -Water views with floor to ceiling windows
- -Open living space flowing through to the balcony
- -Queen sized bedrooms with built-in wardrobes
- -Internal laundry, ducted air conditioning,
- -one car space and one storage cage