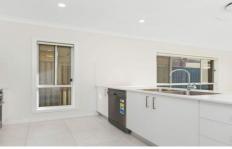

## Features include:

- Five spacious bedrooms, master room with walk-in robe & ensuite
- Two designer bathrooms with quality finishing
- Near new carpet throughout the living area and the bedrooms
- Living area with plenty of natural sunlight
- Sleek design open kitchen with stainless steel appliances
- Ducted air conditioning
- Lockup garage
- Low maintenance private backyard