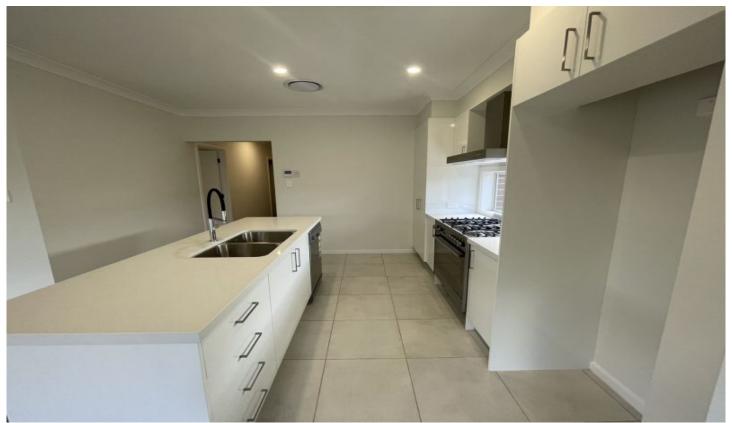

## Features include:

- Five spacious bedrooms, master room with walk-in robe & ensuite
- Two designer bathrooms with quality finishing
- Near new carpet throughout the living area and the bedrooms
- Living area with plenty of natural sunlight
- Sleek design open kitchen with stainless steel appliances
- Ducted air conditioning
- Lockup garage
- Low maintenance private backyard