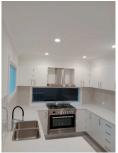

## Features include:

- Five generous size bedrooms all with built-in wardrobe
- Tile floor in the first floor
- Open plan kitchen with high quality gas stove, oven and dishwasher
- Master bedroom with ensuite
- Main bathroom with bathtub & shower
- Ducted air conditioning
- Lock up Garage
- Private back yard