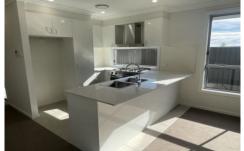

Notable Features of this property Include?

- Open plan living which flows out to alfresco area
- Stylish kitchen with caesarstone benchtop, stainless steel

4 🖳 2 🖺 1 😭

Type: House

View: https://www.fortuneconnex.com.au/lease/nsw/we stern-sydney/marsden-park/residential/house/770