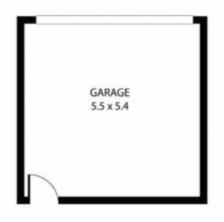

## 15 Hydrus Street Austral NSW

Ideally positioned in a central location yet nestled in a quiet street, this beautiful family home is close to transport, Leppington Train Station and Camden Valley Way.

## Features include:

- ? 3m high ceiling & customized windows throughout
- ? Quality tiles throughout
- ? Ducted air-conditioning multi zone
- ? Downlights throughout
- ? Modern Open plan kitchen, Bright living and dining with a walk in butlers

pantry

- ? 900mm gas stovetop, oven, dishwasher and built in rangehood
- ? Long stone bench laundry area with plenty of overhead cupboards

4 🕒 2 🔓 2 🖨

**View :** https://www.fortuneconnex.com.au/lease/nsw/ma carthurcamden/austral/residential/house/7703700