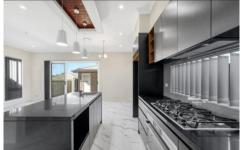

## Features include:

- ? 3m high ceiling & customized windows throughout
- ? Quality tiles throughout
- ? Ducted air-conditioning multi zone
- ? Downlights throughout
- ? Modern Open plan kitchen, Bright living and dining with a walk in butlers

pantry

- ? 900mm gas stovetop, oven, dishwasher and built in rangehood
- ? Long stone bench laundry area with plenty of overhead cupboards

4 🕒 2 🔓 2 🖨

**View :** https://www.fortuneconnex.com.au/lease/nsw/ma carthurcamden/austral/residential/house/7703700