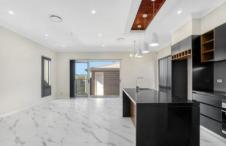

## Features include:

- ? 3m high ceiling & customized windows throughout
- ? Quality tiles throughout
- ? Ducted air-conditioning multi zone
- ? Downlights throughout
- ? Modern Open plan kitchen, Bright living and dining with a walk in butlers

## 15 Hydrus Street Austral NSW

Ideally positioned in a central location yet nestled in a quiet street, this beautiful family home is close to transport, Leppington Train Station and Camden Valley Way.