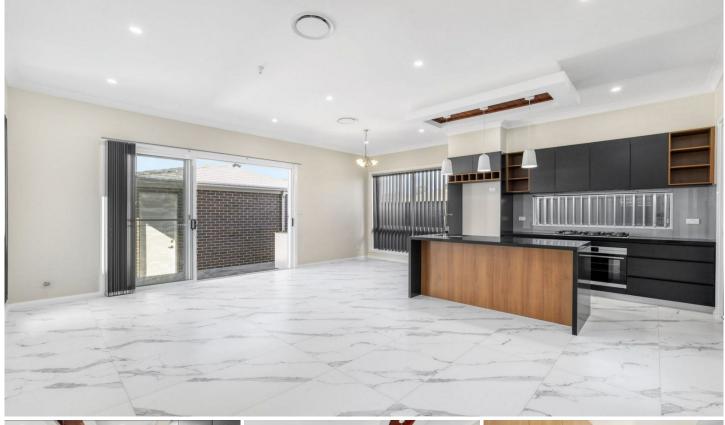

## 15 Hydrus Street Austral NSW

Ideally positioned in a central location yet nestled in a quiet street, this beautiful family home is close to transport, Leppington Train Station and Camden Valley Way.

## Features include:

- ? 3m high ceiling & customized windows throughout
- ? Quality tiles throughout
- ? Ducted air-conditioning multi zone
- ? Downlights throughout
- ? Modern Open plan kitchen, Bright living and dining with a walk in butlers

pantry

- ? 900mm gas stovetop, oven, dishwasher and built in rangehood
- ? Long stone bench laundry area with plenty of overhead cupboards

4 🕒 2 🔓 2 🖨

**View :** https://www.fortuneconnex.com.au/lease/nsw/ma carthurcamden/austral/residential/house/7703700