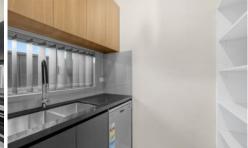

pantry

- ? 900mm gas stovetop, oven, dishwasher and built in rangehood
- ? Long stone bench laundry area with plenty of overhead cupboards

4 🕒 2 🔓 2 🖨

**View :** https://www.fortuneconnex.com.au/lease/nsw/ma carthurcamden/austral/residential/house/7703700