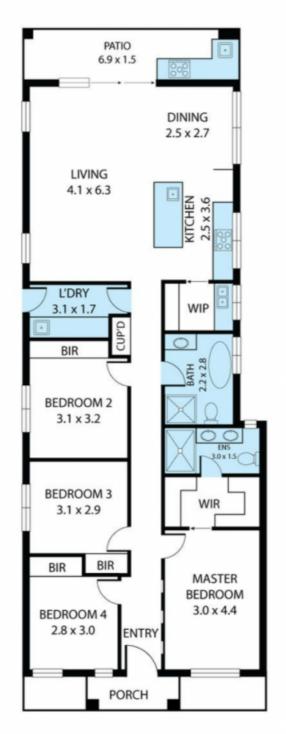

## 15 Hydrus Street Austral NSW

Ideally positioned in a central location yet nestled in a quiet street, this beautiful family home is close to transport, Leppington Train Station and Camden Valley Way.

## Features include:

- ? 3m high ceiling & customized windows throughout
- ? Quality tiles throughout
- ? Ducted air-conditioning multi zone
- ? Downlights throughout
- ? Modern Open plan kitchen, Bright living and dining with a walk in butlers

pantry

- ? 900mm gas stovetop, oven, dishwasher and built in rangehood
- ? Long stone bench laundry area with plenty of overhead cupboards

4 🕒 2 🔓 2 🖨

**View :** https://www.fortuneconnex.com.au/lease/nsw/ma carthurcamden/austral/residential/house/7703700