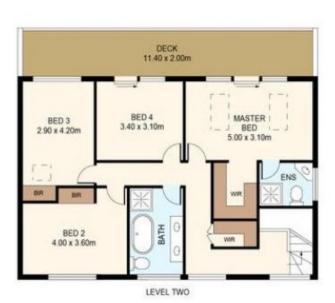

#### **Property Features:**

\* Four generously sized bedrooms, Master bedroom with walk-in wardrobe, ensuite, and balcony with leafy views

4 🕒 2 📛 2 🖨

**View :** https://www.fortuneconnex.com.au/lease/nsw/nor th-shore-upper/west-pymble/residential/house/77 03686

Kim Wang 0493 488 887

Rental Fortune Connex 0480100267

LEVEL ONE