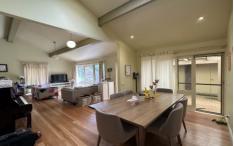

## 26 Eden Drive Asquith NSW

Positioned in one of Asquith's most convenient and family friendly pockets this fantastic brick home has been tastefully renovated for comfortable family living. A large open plan kitchen and dining flows out to a low maintence child friendly backyard with plenty of natural sunlight. Featuring multiple living areas, four bedrooms and a large outdoor entertaining area, the home is ideal for the larger family.

## Features:

- Timber throughout
- Internal laundry
- Spacious master room with ensuite
- Bathrooms with smart toilet
- Separate office space
- Loads of outdoor entertaining family space
- Spacious modern kitchen with dishwasher