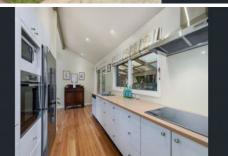

## Features:

- Timber throughout
- Internal laundry
- Spacious master room with ensuite
- Bathrooms with smart toilet
- Separate office space
- Loads of outdoor entertaining family space
- Spacious modern kitchen with dishwasher