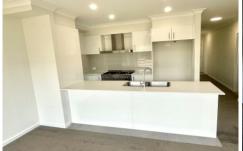

## Features include:

- Five spacious bedrooms, master room with walk-in robe & ensuite
- Brand new carpet throughout the living area and the bedrooms
- Living area with plenty of natural sunlight
- Sleek design open kitchen with stainless steel appliances
- Two designer bathrooms with quality finishing
- Ducted air conditioning
- Lockup garage
- Big private backyard with low maintenance