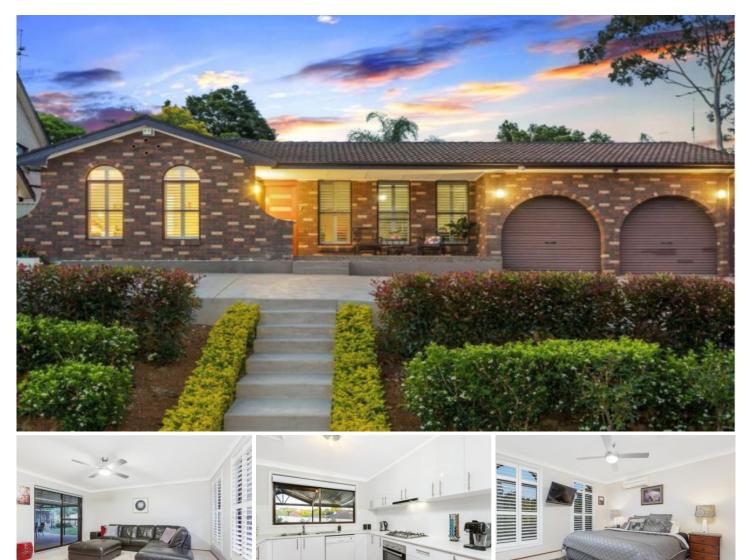

## 77 Chapel Lane Baulkham Hills NSW

This impressive family home boasts a high side position on 750sqm directly opposite Crestwood Reserve. Freshly painted interiors showcase an intuitive floorplan that effortlessly meets the demands of the modern family

Features include:

- Freshly painted throughout the house
- Abundant natural light with northerly aspect
- Featuring formal lounge and defined dining
- Renovated gas kitchen
- A stunning designer bathroom
- Three bedrooms with built-ins and the master with ensuite
- Split system a/c, plantation shutters
- Resort-style expansive all-weather alfresco dining
- A saltwater pool surrounded by easy-care landscaped