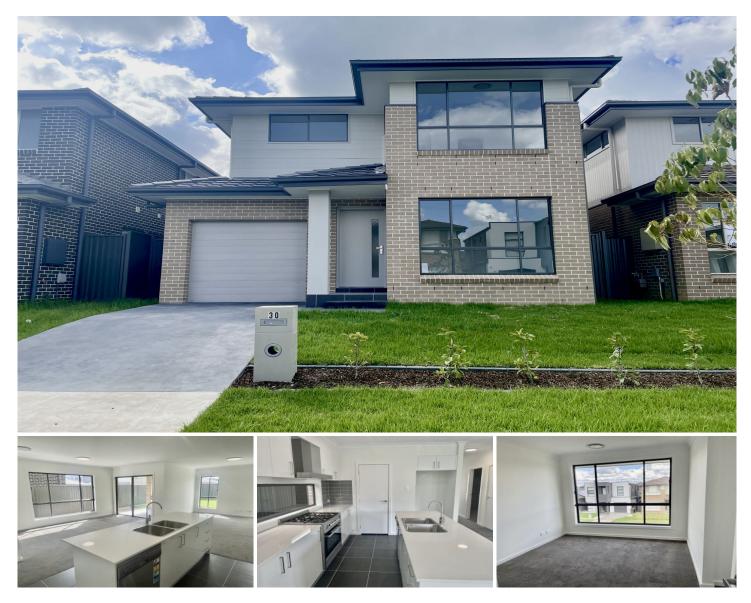

## **30 Ansell Street Marsden Park NSW**

This brand new built family home offers a lot more than low maintenance life with its great location close to all the amenities, schools, shopping centre and playgrounds.

Features include:

- Four spacious bedrooms, master room with walk-in robe & ensuite

- Two designer bathrooms with quality finishing
- New carpet through out the living area and all bedrooms
- Living area with plenty of natural sunlight
- Sleek design open kitchen with stainless steel appliances
- Ducted air conditioning
- Brand New Flyscreen and Blinds
- Lockup garage
- Big size low maintenance private backyard