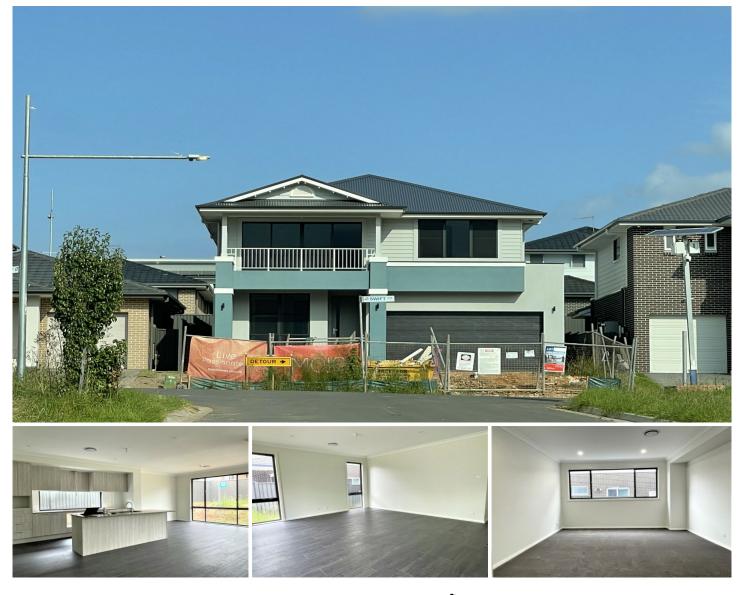

## 47 Swift Avenue Leppington NSW

Experience a premium living in Leppington. The property is located close to the Leppington Oval. Close to Leppington train station, Willowdale shopping mall, local high school and private public school nearby and only a few minutes drive to M5 & M7 motorways.

This luxury house include 2 levels, ground floor with separated spacious living and dining area plus 1 bedroom and a media room, also with full bathroom.

First floor with huge living space and 4 bedrooms (all with walk in robes) and 2 bathrooms.

Features include: \* Brand New Luxury house

For full version visit the website

https://www.fortuneconnex.com.au