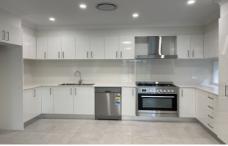

## Features include:

- 4 generous size bedrooms all with built-in wardrobe
- Clean tiles floor in the living area and carpet in the bedrooms
- Open plan kitchen with high quality gas stove, oven and dishwasher
- Master bedroom with ensuite
- Ducted air conditioning
- Lock up Garage
- Private back yard