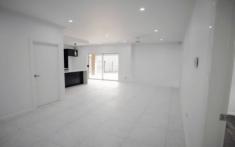

## Features include:

- Ducted air conditioning
- Ceiling fans throughout the property
- Alfresco with a ceiling fan for outdoor entertainment
- Brand New House
- Tile floor in Living area
- 4 generous size bedrooms all with built-in wardrobe
- Master bedroom with ensuite
- Open plan kitchen fitted w/ Gas Stove & Oven, Dishwasher, Granite Benchtops