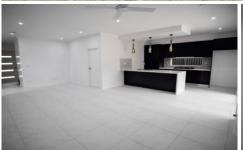

## Features include:

- Ducted air conditioning
- Ceiling fans throughout the property
- Alfresco with a ceiling fan for outdoor entertainment
- Brand New House
- Tile floor in Living area
- 4 generous size bedrooms all with built-in wardrobe
- Master bedroom with ensuite
- Open plan kitchen fitted w/ Gas Stove & Oven, Dishwasher, Granite Benchtops