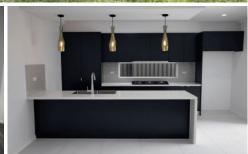

## Features include:

- Ducted air conditioning
- Ceiling fans throughout the property
- Alfresco with a ceiling fan for outdoor entertainment
- Brand New House
- Tile floor in Living area
- 4 generous size bedrooms all with built-in wardrobe
- Master bedroom with ensuite
- Open plan kitchen fitted w/ Gas Stove & Oven, Dishwasher, Granite Benchtops