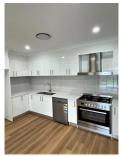

## Features include:

- 4 generous size bedrooms all with built-in wardrobe
- Timber floor throughout the property
- Open plan kitchen with high quality gas stove, oven and dishwasher
- Master bedroom with ensuite
- Ducted air conditioning
- Lock up Garage
- Private back yard