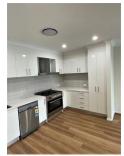

## Features include:

- 4 generous size bedrooms all with built-in wardrobe
- Timber floor throughout the property
- Open plan kitchen with high quality gas stove, oven and dishwasher
- Master bedroom with ensuite
- Ducted air conditioning
- Lock up Garage
- Private back yard