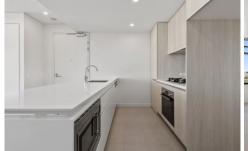

- \* Open-plan living/dining area flows onto spectacular alfresco balcony
- \* 2 bedrooms both have built in robes and open onto the balcony, main bedroom with ensuite
- \* Gorgeous kitchen features high quality stainless steel