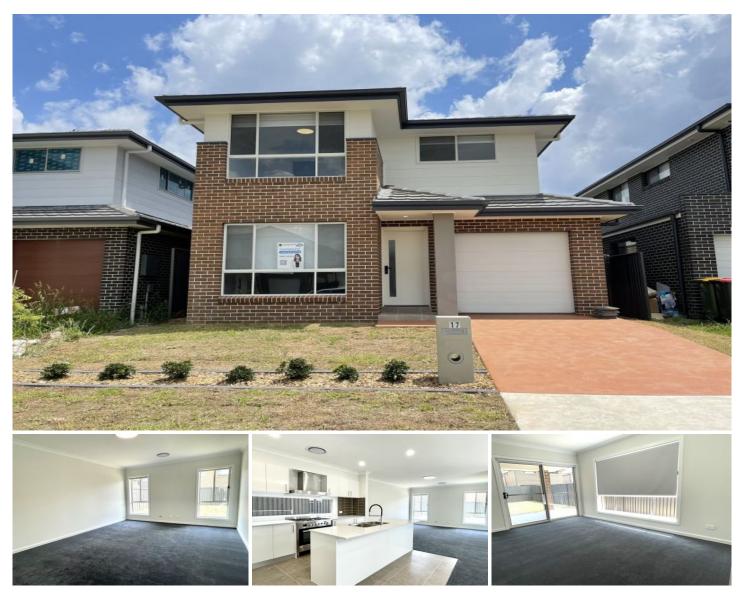

## 17 Coromandel Street Marsden Park NSW

This brand new built family home offers a lot more than low maintenance life with its great location close to all the amenities, schools, shopping centre and playgrounds.

Features include:

- Four spacious bedrooms, master room with walk-in robe & ensuite

- Two designer bathrooms with quality finishing
- Brand new carpet throughout the living area and the bedrooms
- Living area with plenty of natural sunlight
- Sleek design open kitchen with stainless steel appliances
- Ducted air conditioning
- Lockup garage
- Low maintenance private backyard