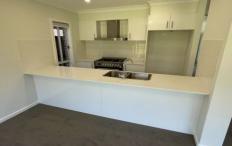

## Features include:

- Four spacious bedrooms, master room with walk-in robe & ensuite
- Brand new carpet throughout the living area and the bedrooms
- Living area with plenty of natural sunlight
- Sleek design open kitchen with stainless steel appliances
- Two designer bathrooms with quality finishing
- Ducted air conditioning
- Lockup garage
- Big private backyard with low maintenance