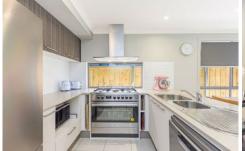

## Features include:

- \* Open plan living and dining opening onto entertainers alfresco
- \* Living area with plenty of natural sunlight
- \* Four spacious bedrooms, master room with walk-in robe & ensuite
- \* Two designer bathrooms with quality finishing
- \* Near new carpet throughout the living area and the bedrooms