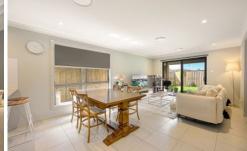

## Features include:

- \* Open plan living and dining opening onto entertainers alfresco
- \* Living area with plenty of natural sunlight
- \* Four spacious bedrooms, master room with walk-in robe & ensuite
- \* Two designer bathrooms with quality finishing
- \* Near new carpet throughout the living area and the bedrooms