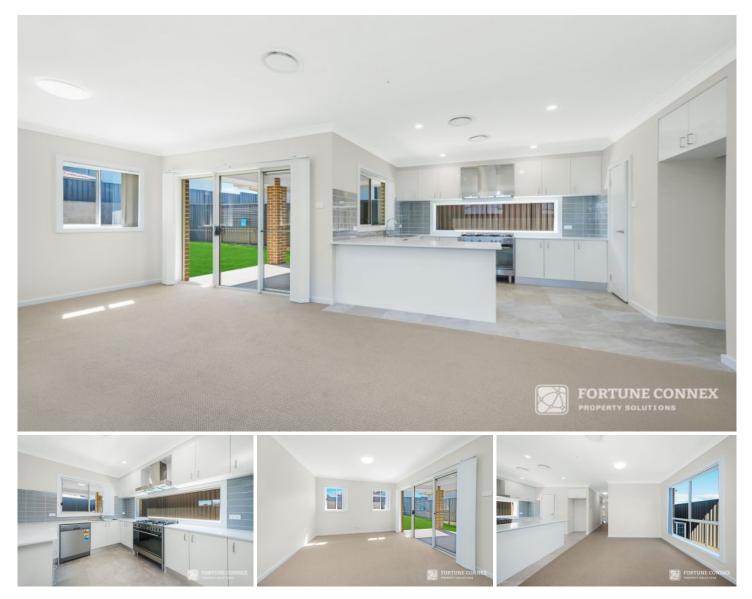

### **68 Treberth Street Colebee NSW**

Experience a premium living in Sandstone Ridge Colebee - 300m(approx.) away from Greenway Village with Woolies, cafes and restaurants

- Walking distance to COSTCO, IKEA and other retails

## Features include:

- Brand New House
- 4 generous size bedrooms all with built-in wardrobe
- Separate Media + Study