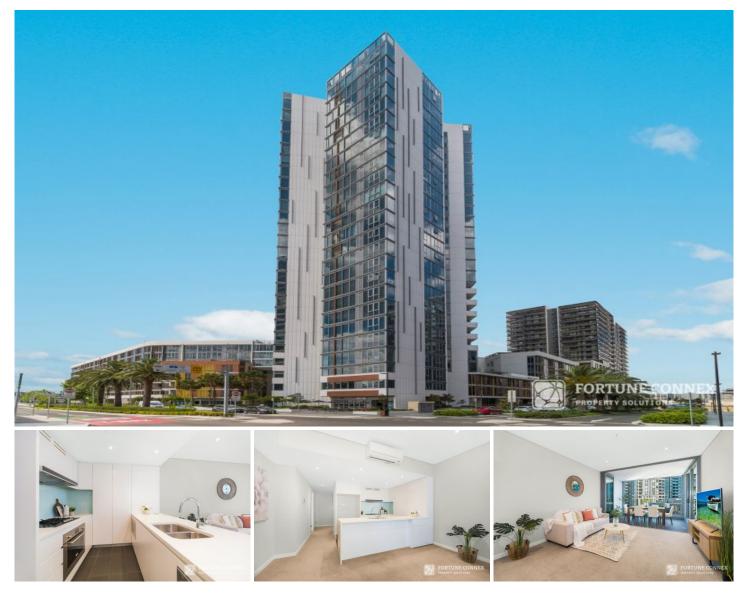

## 1215/18 Footbridge Boulevard Wentworth Point NSW

This luxury apartment locates in finest and newest development of Wentworth Point, minutes walks to Rhodes Station through the Bennelong bridge which is located at your doorstep, within easy access transportations from Wentworth Point to Rhodes, Parramatta and Circular Quay. Short distance to stores, amenities and Parks.

What you would like about the property:

\* Spacious open plan living and dining with seamless flow into separate retreat areas

\* Large, versatile winter garden and dually accessible balcony with floor to ceiling windows

- \* Double glazed floor-to-ceiling glass
- \* Gourmet gas kitchen with plentiful cupboard space
- \* Split system air conditioner in all rooms
- \* Spacious bedrooms, built-ins, master has an ensuite
- \* Sleek and sophisticated premium tiles flow throughout the