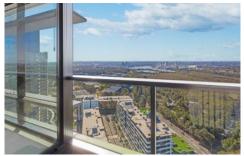

## 2009/1 Brushbox Street Sydney Olympic Park NSW

This modern apartment has a brilliant location of Sydney Olympic Park, with the view of parks, lakes and sports venues.

Only 2 mins walk to the Sydney Olympic Park train station with all facilities including restaurants, cafes, bus stops and ferry terminal.

## Features:

- Large size bedroom, with built-in Wardrobes
- Breathtaking Olympic Park views
- Sized study room, could be used as bedroom
- open plan living area with air-conditioning
- A gourmet galley kitchen with stainless gas cooktop