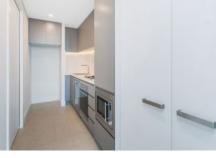

## Features:

- Large size bedroom, with built-in Wardrobes
- Breathtaking Olympic Park views
- Sized study room, could be used as bedroom
- open plan living area with air-conditioning
- A gourmet galley kitchen with stainless gas cooktop