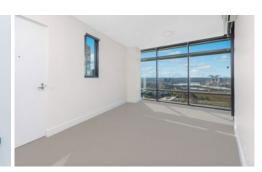

## Features:

- Large size bedroom, with built-in Wardrobes
- Breathtaking Olympic Park views
- Sized study room, could be used as bedroom
- open plan living area with air-conditioning
- A gourmet galley kitchen with stainless gas cooktop