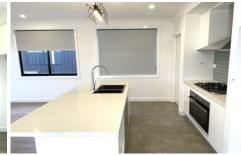

## Features include:

- 4 generous size bedrooms all with built-in wardrobe
- Timber floor in the first floor
- Open plan kitchen with high quality gas stove, oven and dishwasher
- Master bedroom with ensuite
- Main bathroom with bathtub & shower
- Ducted air conditioning
- Lock up Garage
- Private back yard