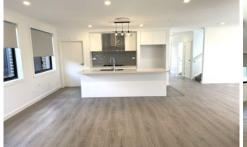

## Features include:

- 4 generous size bedrooms all with built-in wardrobe
- Timber floor in the first floor
- Open plan kitchen with high quality gas stove, oven and dishwasher
- Master bedroom with ensuite
- Main bathroom with bathtub & shower
- Ducted air conditioning
- Lock up Garage
- Private back yard