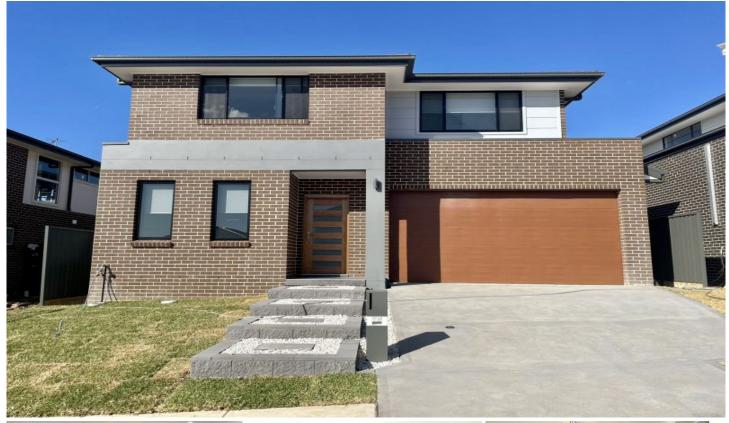

## 26 Roman Street Leppington NSW

Experience a premium living in Leppington. The property is located close to the Leppington Oval. Close to Leppington train station, Willowdale shopping mall, local schools and only a few minutes drive to M5 & M7 motorways.

## Features include:

- 4 generous size bedrooms all with built-in wardrobe
- Timber floor in the first floor
- Open plan kitchen with high quality gas stove, oven and dishwasher
- Master bedroom with ensuite
- Main bathroom with bathtub & shower
- Ducted air conditioning
- Lock up Garage
- Private back yard