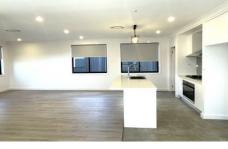

## Features include:

- 4 generous size bedrooms all with built-in wardrobe
- Timber floor in the first floor
- Open plan kitchen with high quality gas stove, oven and dishwasher
- Master bedroom with ensuite
- Main bathroom with bathtub & shower
- Ducted air conditioning
- Lock up Garage
- Private back yard