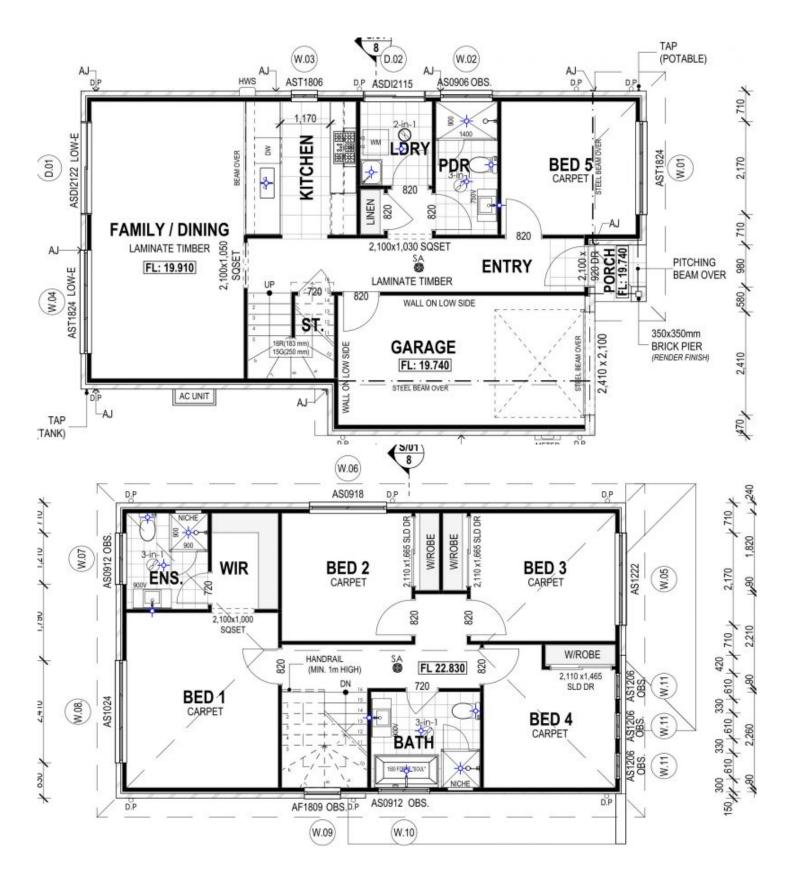

Features include:

- Five spacious bedrooms, master room with walk-in robe & ensuite

- Three designer bathrooms with quality finishing
- Timber Floor in Living area
- Living area with plenty of natural sunlight
- Sleek design open kitchen with stainless steel appliances
- Ducted air conditioning
- Brand New Flyscreen and Blinds
- Lockup garage
- Big size low maintenance private backyard