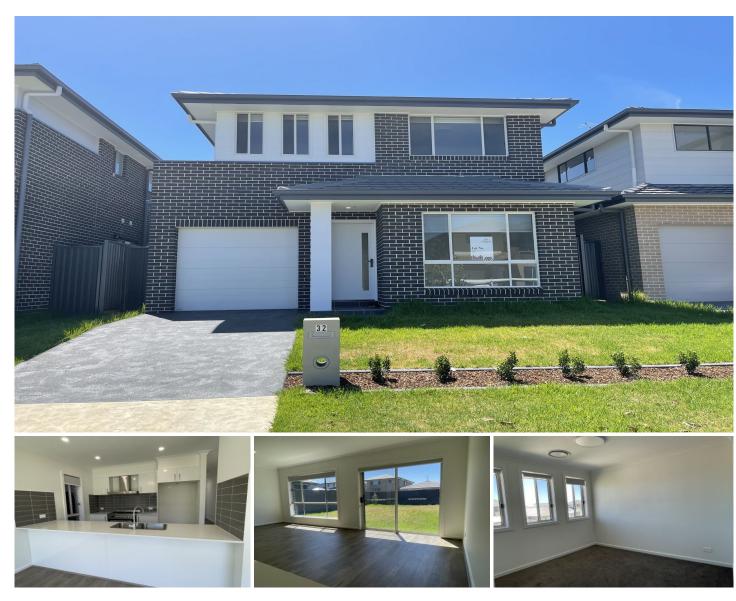

## 32 Ansell Street Marsden Park NSW

This brand new built family home offers a lot more than low maintenance life with its great location close to all the amenities, schools, shopping centre and playgrounds.

Features include:

- Five spacious bedrooms, master room with walk-in robe & ensuite

- Three designer bathrooms with quality finishing
- Timber Floor in Living area
- Living area with plenty of natural sunlight
- Sleek design open kitchen with stainless steel appliances
- Ducted air conditioning
- Brand New Flyscreen and Blinds
- Lockup garage
- Big size low maintenance private backyard